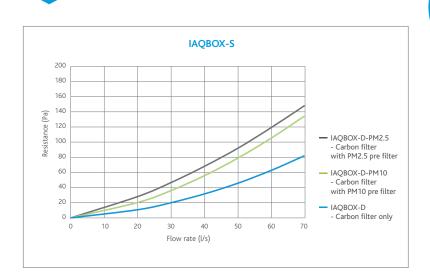

#### AIR RESISTANCE TEST

Optional pre-filters can be specified to further filter Particulate Matter and help protect the carbon filter within the IAQBOX. Choose from PM10 or PM2.5

#### **AIR RESISTANCE TESTS**

Tel: 029 2085 8500