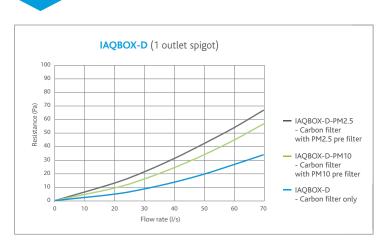

### A fresh **NEW** carbon filter

Showcasing the only Double unit on the market, this unique carbon filter allows large volumes of air flow to pass through it. The option of having two outlet spigots allows for simpler duct runs, further resulting in impressively low resistance.

#### **AIR RESISTANCE TESTS**

Tel: 029 2085 8500