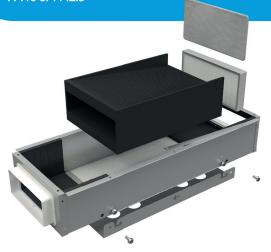

### A fresh **NEW** carbon filter

Showcasing the only Double unit on the market, this unique carbon filter allows large volumes of air flow to pass through it. The option of having two outlet spigots allows for simpler duct runs, further resulting in impressively low resistance.