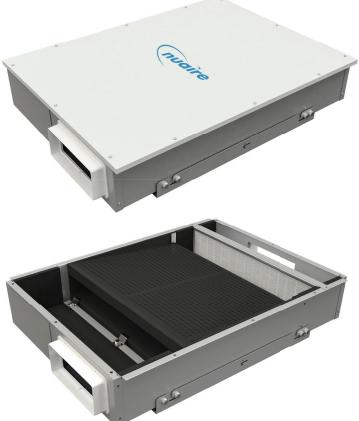

### A fresh **NEW** carbon filter

Showcasing the only Double unit on the market, this unique carbon filter allows large volumes of air flow to pass through it. The option of having two outlet spigots allows for simpler duct runs, further resulting in impressively low resistance.