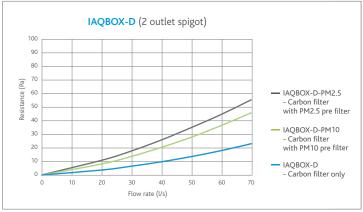

#### AIR RESISTANCE TEST

Optional pre-filters can be specified to further filter Particulate Matter and help protect the carbon filter within the IAQBOX. Choose from PM10 or PM2.5

### A fresh **NEW** carbon filter

Showcasing the only Double unit on the market, this unique carbon filter allows large volumes of air flow to pass through it. The option of having two outlet spigots allows for simpler duct runs, further resulting in impressively low resistance.

#### **AIR RESISTANCE TESTS**

Tel: 029 2085 8500